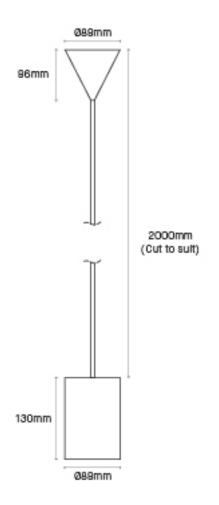

## **Technical specification**

Solid Pendant Cylinder Nero Marquina marble

| Shade material | Fine-polished Nero Marquina marble.                                                                                                   |
|----------------|---------------------------------------------------------------------------------------------------------------------------------------|
| Dimensions     | Ø 88mm. H 130mm.                                                                                                                      |
| Weight         | 1100g (weight may vary).                                                                                                              |
| Cable          | 2 metre, matt black cable supplied (Ø 4.5mm, 2 x 0.82).                                                                               |
| Ceiling fixing | Conical steel ceiling rose fixing, powder-coated in semi-matt<br>black (RAL 9005). All fixings are hidden within the ceiling<br>rose. |

Ceiling rose Ø 88mm, H 86mm.

+44 (0)1435 872677 info@terencewoodgate.com terencewoodgate.com