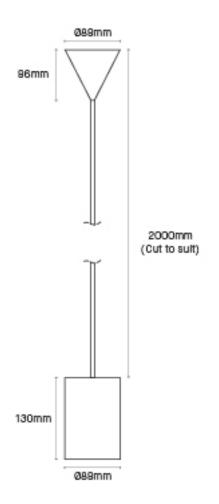

## **Technical specification**

Solid Pendant Cylinder Carrara marble

| Shade material | Fine-grained Carrara marble.                                                                                                    |
|----------------|---------------------------------------------------------------------------------------------------------------------------------|
| Dimensions     | Ø 88mm. H 130mm.                                                                                                                |
| Weight         | 1100g (weight may vary).                                                                                                        |
| Cable          | 2 metre, matt white cable supplied (Ø 4.5mm, 2 x 0.82).                                                                         |
| Ceiling fixing | Conical steel ceiling rose fixing, powder-coated in semi-matt white (RAL 9003). All fixings are hidden within the ceiling rose. |

Ceiling rose Ø 88mm, H 86mm.

+44 (0)1435 872677 info@terencewoodgate.com terencewoodgate.com