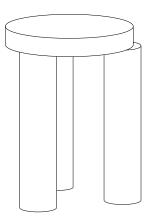

## Offset Stool

The Offset Coffee Table and Stool / Side Table is a family of playful and irregular screw together furniture pieces which display the beauty of solid oak in generous proportions. Designed by Philippe Malouin, each Offset leg attaches to the top by way of an off-centre threaded connector - ensuring that each leg rests finally in an individualistic position.

| Designer           | Philippe Malouin                            |
|--------------------|---------------------------------------------|
| Designed           | 2017                                        |
| Description        | Stool/ Side Table                           |
| Materials          | Solid Oak                                   |
| Product Code       | OFS002- Offset Coffee Table                 |
| Colour Options     | Natural oak                                 |
| Product Dimensions | L320mm x W320mm X H430mm/ L13"x W13" x H17" |
| Packing            | L400mm x W400mm x H200mm/ L16"x W16"x 8"    |
| Packing Weight     | 5kg/ 11Lbs                                  |
| Warranty           | 3 years                                     |