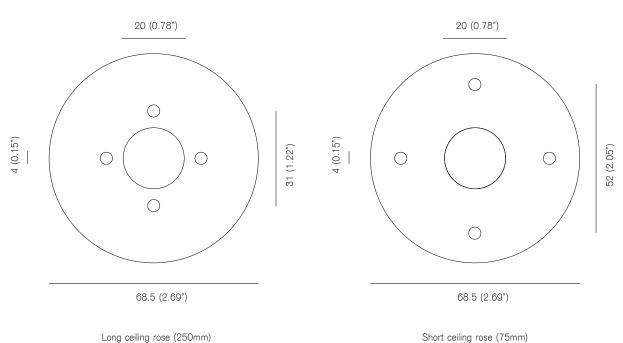

### **Product Specifications**

Input voltage: 120V / 240V Maximum wattage: 50W for ø150mm sphere, 25W for ø60mm sphere Dimmable: yes Product weight: ~18kg

Please supply required drop length of fixture, measured from the ceiling to bottom of fitting at time of order Minimum total drop length 2010mm. Maximum total drop length 2500mm. A short ceiling rose is available with remote transformer. Please allow 25mm tolerance of drop length.

#### Backplate

Mounting screws not included. 4mm countersunk screw recommended. Michael Anastassiades' design philosophy is to preserve the inherent qualities of given material. All of our products are handmade and come in natural finishes, exposed to the elements without any protective lacquers. We look at oxidisation as part of a process that adds to the patina of an object, increasing beauty with time. We try our best for all goods to leave our premises in pristine condition, but sometimes products may arrive with minor oxidisation marks.