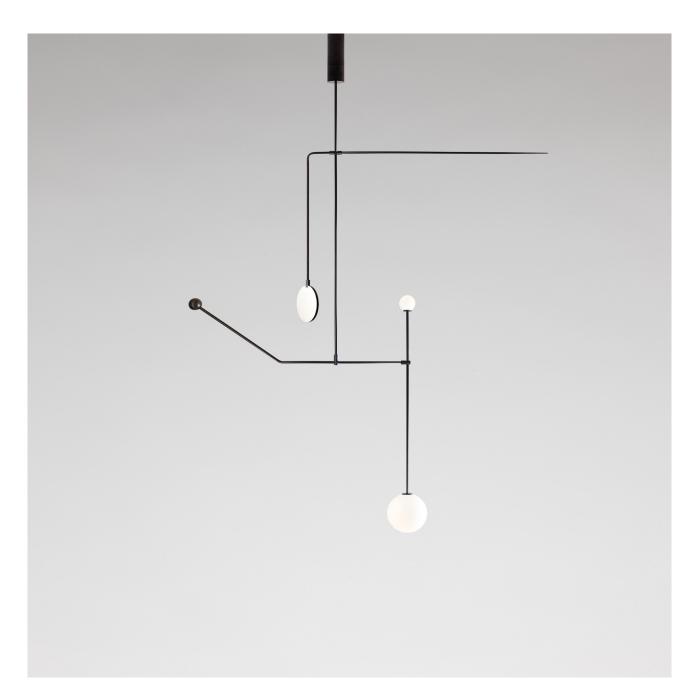

# MICHAELANASTASSIADES

Mobile Chandelier 6, 2015

Mobile Chandelier 6, 2015 Black patinated brass Mouth blown opaline spheres Pendant rod length to order

Due to the handmade nature of this product dimensions may vary for balancing purposes.