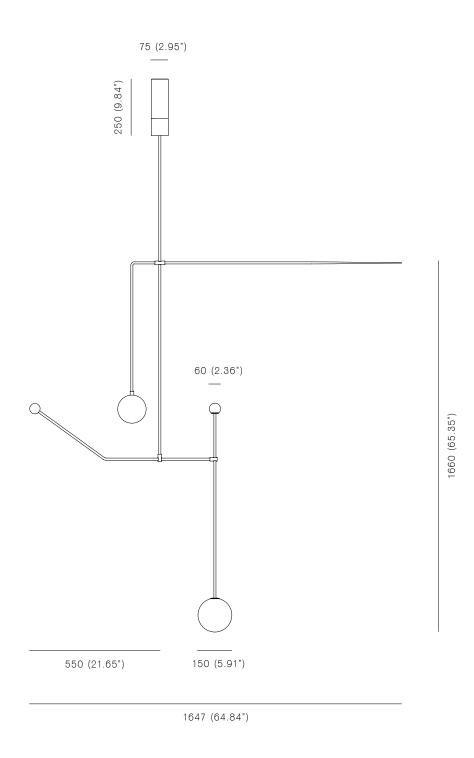

# MICHAELANASTASSIADES

Mobile Chandelier 6, 2015

Mobile Chandelier 6, 2015 Black patinated brass Mouth blown opaline spheres Pendant rod length to order

Due to the handmade nature of this product dimensions may vary for balancing purposes.

### **Product Specifications**

Input voltage: 120V / 240V Maximum wattage: 50W for ø150mm sphere, 25W for ø60mm sphere Dimmable: yes Product weight: ~18kg

Please supply required drop length of fixture, measured from the ceiling to bottom of fitting at time of order Minimum total drop length 2010mm. Maximum total drop length 2500mm. A short ceiling rose is available with remote transformer. Please allow 25mm tolerance of drop length.