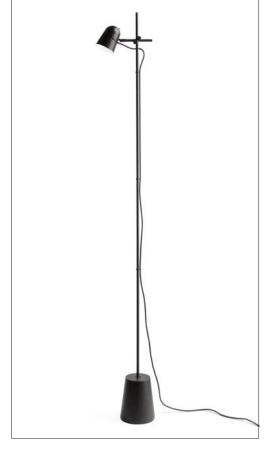

Product use: Indoor

Materials: aluminium head, steel stem

Colors: Black

Description: A new floor version for the essential Counterbalance

LED lamp by Daniel Rybakken, winner of the prestigious Compasso d'Oro ADI 2014. After the great success among critics and the public, the innovative family of lamps by the Norwegian designer now expands, as this floor model joins the wall and spotlight versions, conserving the characteristic adjustable reflector in aluminium,

thanks to a simple sliding mechanism on the stem.

Insulation class:  $\Box$ 

Reference code: Structure

D73t 1I

1D730T000001 black