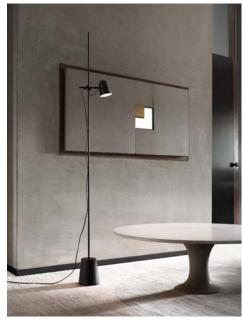

Product use: Indoor

Materials: aluminium head, steel stem

Colors: Black

Description: A new floor version for the essential Counterbalance

LED lamp by Daniel Rybakken, winner of the prestigious Compasso d'Oro ADI 2014. After the great success among critics and the public, the innovative family of lamps by the Norwegian designer now expands, as this floor model joins the wall and spotlight versions, conserving the characteristic adjustable reflector in aluminium,