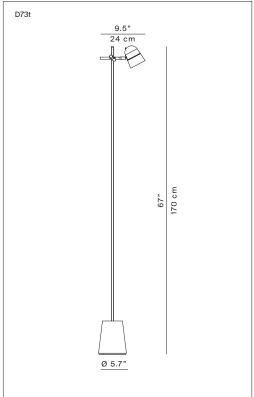

thanks to a simple sliding mechanism on the stem.

Insulation class:  $\Box$ 

Reference code: Structure

D73t 1I

1D730T000001 black