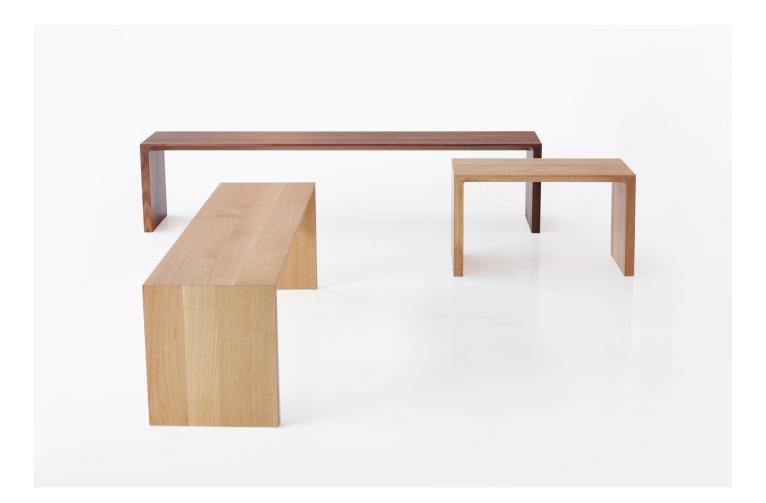

Radii Bench

Radii Bench 75 RADBEN075 L 75cm D 38cm H 43cm / L 29½" D 15" H 17"

Radii Bench 150 RADBEN150 L 150cm D 38cm H 43cm / L 59" D 15" H 17"

Radii Bench 190 RADBEN190 L 190cm D 38cm H 43cm / L 74¾" D 15" H 17"

Radii Bench 230 RADBEN230 L 230cm D 38cm H 43cm / L 90½" D 15" H 17"

Walnut / White Oak

The Radii benches are an addition to the Radii dining table collection, intended as bench seating to match the tables. Together they create the most essential and simple of dining settings, although they are equally appropriate for use in a hallway, waiting room, gallery, bedroom, or even as coffee tables.

The benches feature the same signature detail as the tables; a thin bevelled edge that cleverly flows through radius cuts to blend with the graceful legs. This sculptural detail gives visual lightness to the top while emphasizing the mass and durability of the bench. The beauty and substantial feel of the thick solid wood material further add to the sense of luxury the benches simplicity impart.

The Radii benches are made from the same 1%'' thick solid Walnut material as the Radii tables and feature the same

beautiful grain selection and color tones.

The benches come assembled, having been carefully glued along mitered end joints which are reinforced with concealed steel pins. Lengthwise bars inset in the underside of the top ensure the seat remains perfectly flat over time.