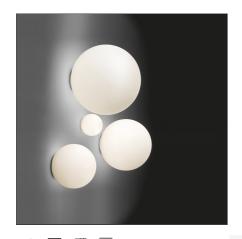

# **Dioscuri parete-soffitto 42**

#### **DESCRIPTION**

Materials: thermoplastic resin ceiling support; acid-etched blown glass diffuser.

#### **FEATURES**

**Article Code:** 0117010A Material: Blown glass, Colour: White Series: polycarbonate Installation: Wall, Design, Outdoor Hospitality Ceiling Area contract: Residential **Emission:** Diffused