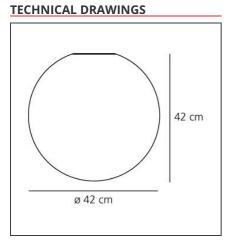

#### **DIMENSIONS**

Socket:

 Height:
 cm 42
 Impact Resistance:
 N.D.

 Glow Wire Test:
 850